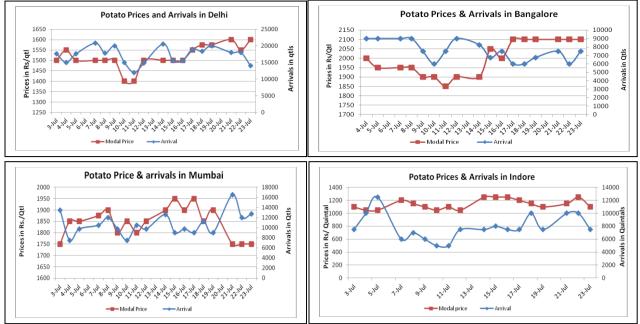

#### Potato Wholesale Prices & Arrivals trend in Consumption Centers

Note: The above graph is made on data collected by Agriwatch through private sources because Agmarknet data are not consistent and lots of gaps in reporting.

### Potato Prices & Arrivals in major Mandis as on 23.7.2014

| Mandis          | Khandauli | Farrukhabad | Kanpur    | Indore   | Bangalore | Tarkeshwar(W.B) | Burdwan (W.B) |
|-----------------|-----------|-------------|-----------|----------|-----------|-----------------|---------------|
| Price (Rs./Qtl) | 1500-1650 | 1500-2000   | 1300-1800 | 500-1700 | 2000-2200 | 1430            | 1380          |
| Arrivals (Qtl)  | 54000     | -           | 12000     | 7500     | 7500      | -               | -             |

### Potato Prices & Arrivals in major Mandis as on 22.7.2014

| Mandis          | Khandauli | Farrukhabad | Kanpur    | Indore   | Bangalore | Tarkeshwar(W.B) | Burdwan (W.B |
|-----------------|-----------|-------------|-----------|----------|-----------|-----------------|--------------|
| Price (Rs./Qtl) | 1400-1700 | 1600-2000   | 1500-1700 | 500-2000 | 2000-2200 | 1430            | 1320         |
| Arrivals (Qtl)  | 54000     | -           | 6000      | 10000    | 6000      | -               | -            |

(Source: Agriwatch)