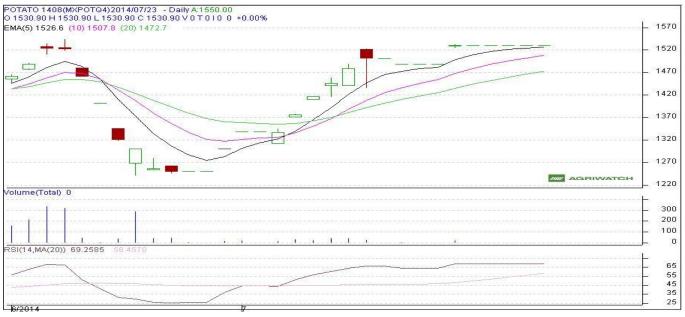

## Potato Futures Analysis: (As on 24 July 2014)

### Daily Price Chart of MCX- Agra August Contract:

(Source: Agriwatch)

There is no movement in potato future market as fresh positions were not allowed.