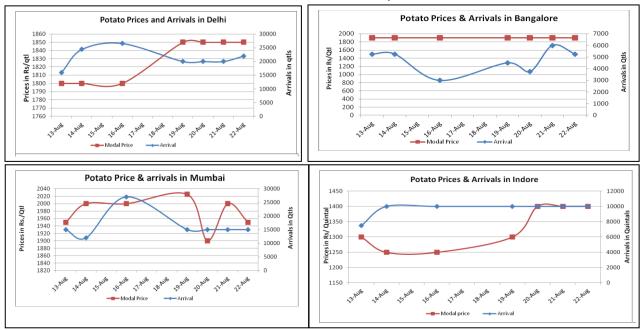

### Potato Wholesale Prices & Arrivals trend in Consumption Centers

(Source: AGRIWATCH) Note: The above graph is made on data collected by Agriwatch through private sources because Agmarknet data are not consistent and lots of gaps in reporting.

## Potato Prices & Arrivals in major Mandis as on 22.Aug.2014

| Mandis          | Khandauli | Farrukhabad | Kanpur    | Indore   | Bangalore | Tarkeshwar(W.B) | Burdwan (W.B) |
|-----------------|-----------|-------------|-----------|----------|-----------|-----------------|---------------|
| Price (Rs./Qtl) | 1800-2200 | 1800-2200   | 1500-1800 | 500-2300 | 1600-2200 | 1760            | 1660          |
| Arrivals (Qtl)  | 45000     | 5000        | 14000     | 10000    | 5250      | -               | -             |
|                 |           |             |           |          |           |                 |               |

## Potato Prices & Arrivals in major Mandis as on 21.Aug.2014

| Mandis          | Khandauli | Farrukhabad | Kanpur    | Indore   | Bangalore | Tarkeshwar(W.B) | Burdwan (W.B |
|-----------------|-----------|-------------|-----------|----------|-----------|-----------------|--------------|
| Price (Rs./Qtl) | 1800-2200 | 1800-2200   | 1500-1800 | 500-2300 | 1600-2200 | 1760            | 1660         |
| Arrivals (Qtl)  | 55000     | 5000        | 13000     | 10000    | 6000      | -               | -            |