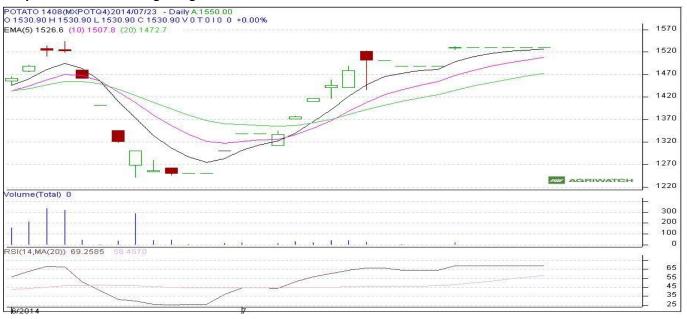

### Potato Futures Analysis: (As on 22 August 2014)

#### (Source: MCX)

### Daily Price Chart of MCX- Agra August Contract:

(Source: Agriwatch)

There is no movement in potato future market as fresh positions were not allowed.