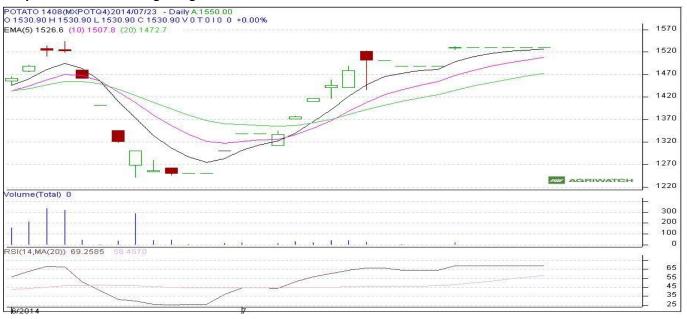

## Potato Futures Analysis: (As on 23 August 2014)

#### (Source: MCX)

### Daily Price Chart of MCX- Agra August Contract:

(Source: Agriwatch)

There is no movement in potato future market as fresh positions were not allowed.