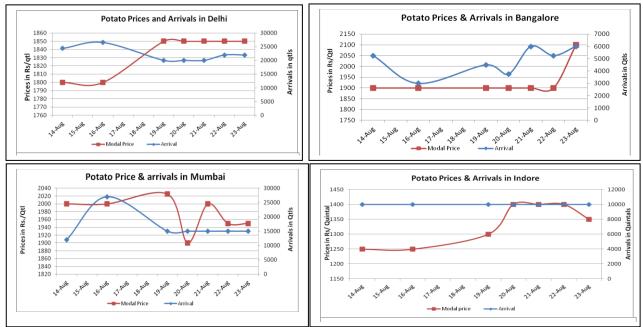

## Potato Wholesale Prices & Arrivals trend in Consumption Centers

(Source: AGRIWATCH) Note: The above graph is made on data collected by Agriwatch through private sources because Agmarknet data are not consistent and lots of gaps in reporting.

### Potato Prices & Arrivals in major Mandis as on 23.Aug.2014

| Mandis          | Khandauli | Farrukhabad | Kanpur    | Indore   | Bangalore | Tarkeshwar(W.B) | Burdwan (W.B) |
|-----------------|-----------|-------------|-----------|----------|-----------|-----------------|---------------|
| Price (Rs./Qtl) | 1800-2200 | 1800-2200   | 1400-1700 | 500-2200 | 1800-2400 | Closed          | Closed        |
| Arrivals (Qtl)  | 45900     | 5000        | 13000     | 10000    | 6000      | Closed          | Closed        |
|                 |           |             |           |          |           |                 |               |

## Potato Prices & Arrivals in major Mandis as on 22.Aug.2014

| Mandis          | Khandauli | Farrukhabad | Kanpur    | Indore   | Bangalore | Tarkeshwar(W.B) | Burdwan (W.B |
|-----------------|-----------|-------------|-----------|----------|-----------|-----------------|--------------|
| Price (Rs./Qtl) | 1800-2200 | 1800-2200   | 1500-1800 | 500-2300 | 1600-2200 | 1760            | 1660         |
| Arrivals (Qtl)  | 45000     | 5000        | 14000     | 10000    | 5250      | -               | -            |

(Source: Agriwatch)