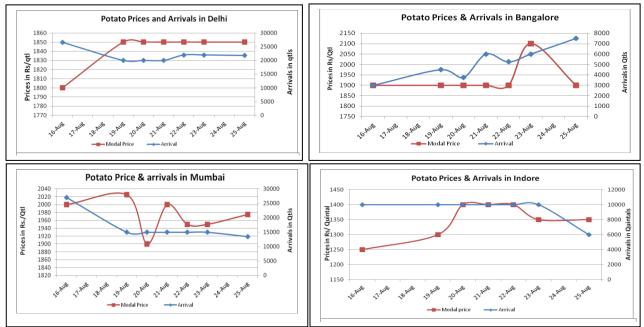

## Potato Wholesale Prices & Arrivals trend in Consumption Centers

(Source: AGRIWATCH) Note: The above graph is made on data collected by Agriwatch through private sources because Agmarknet data are not consistent and lots of gaps in reporting.

(Source: Agriwatch)