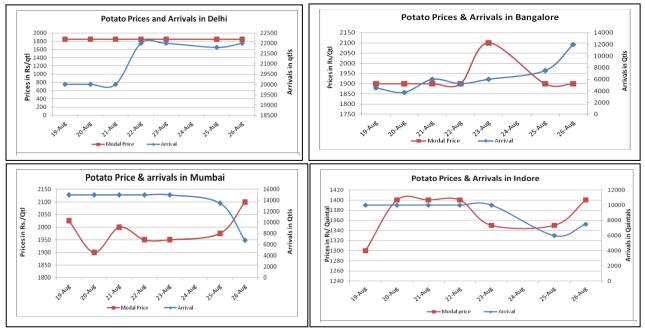

## Potato Wholesale Prices & Arrivals trend in Consumption Centers

(Source: AGRIWATCH) Note: The above graph is made on data collected by Agriwatch through private sources because Agmarknet data are not consistent and lots of gaps in reporting.

## Potato Prices & Arrivals in major Mandis as on 26.Aug.2014

| Mandis          | Khandauli | Farrukhabad | Kanpur    | Indore   | Bangalore | Tarkeshwar(W.B) | Burdwan (W.B) |
|-----------------|-----------|-------------|-----------|----------|-----------|-----------------|---------------|
| Price (Rs./Qtl) | 1700-1900 | NR          | 1500-1800 | 500-2300 | 1600-2200 | 1720            | 1630          |
| Arrivals (Qtl)  | 46800     | NR          | 13000     | 7500     | 12000     | -               | -             |

# Potato Prices & Arrivals in major Mandis as on 25.Aug.2014

| Mandis          | Khandauli | Farrukhabad | Kanpur    | Indore   | Bangalore | Tarkeshwar(W.B) | Burdwan (W.B |
|-----------------|-----------|-------------|-----------|----------|-----------|-----------------|--------------|
| Price (Rs./Qtl) | -         | 1600-1800   | 1500-1800 | 500-2200 | 1600-2200 | 1720            | 1630         |
| Arrivals (Qtl)  | -         | 4000        | 17000     | 6000     | 7500      | -               | -            |

(Source: Agriwatch)