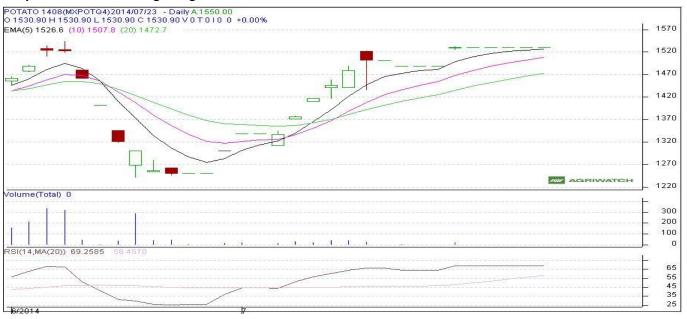

### Potato Futures Analysis: (As on 23 August 2014)

#### (Source: MCX)

### Daily Price Chart of MCX- Agra August Contract:

(Source: Agriwatch)

There is no movement in potato future market as fresh positions were not allowed.