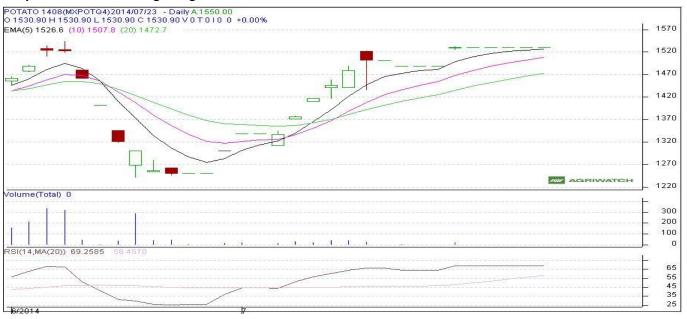

### Potato Futures Analysis: (As on 27 August 2014)

#### (Source: MCX)

### Daily Price Chart of MCX- Agra August Contract:

(Source: Agriwatch)

There is no movement in potato future market as fresh positions were not allowed.