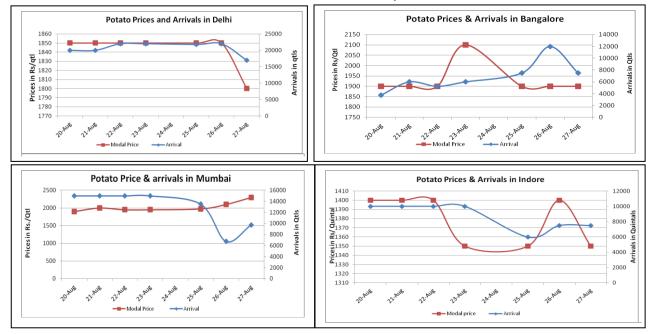

### Potato Wholesale Prices & Arrivals trend in Consumption Centers

(Source: AGRIWATCH) Note: The above graph is made on data collected by Agriwatch through private sources because Agmarknet data are not consistent and lots of gaps in reporting.