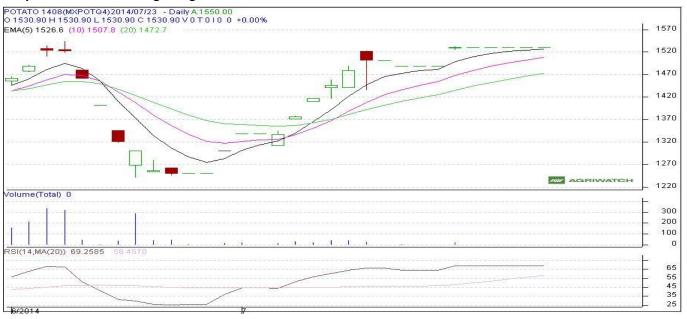

### Potato Futures Analysis: (As on 29 August 2014)

#### (Source: MCX)

### Daily Price Chart of MCX- Agra August Contract:

(Source: Agriwatch)

There is no movement in potato future market as fresh positions were not allowed.