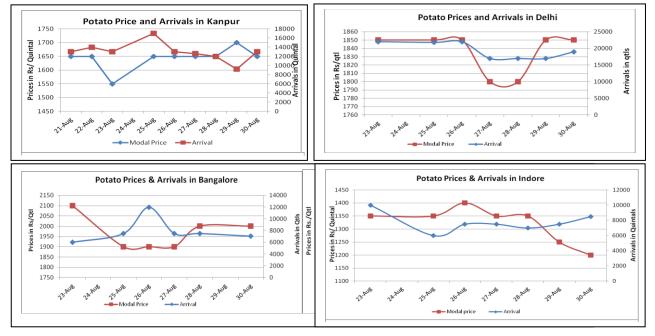

## Potato Wholesale Prices & Arrivals trend in Consumption Centers

(Source: AGRIWATCH) Note: The above graph is made on data collected by Agriwatch through private sources because Agmarknet data are not consistent and lots of gaps in reporting.

### Potato Prices & Arrivals in major Mandis as on 30.Aug.2014

| Mandis          | Khandauli | Farrukhabad | Kanpur    | Indore   | Bangalore | Tarkeshwar(W.B) | Burdwan (W.B) |
|-----------------|-----------|-------------|-----------|----------|-----------|-----------------|---------------|
| Price (Rs./Qtl) | 1700-1800 | 1800-2000   | 1500-1800 | 500-1900 | 1600-2400 | Closed          | Closed        |
| Arrivals (Qtl)  | 45900     | 5000        | 13000     | 8500     | 7050      | Closed          | Closed        |
|                 |           |             |           |          |           |                 |               |

# Potato Prices & Arrivals in major Mandis as on 29.Aug.2014

| Mandis          | Khandauli | Farrukhabad | Kanpur    | Indore   | Bangalore | Tarkeshwar(W.B) | Burdwan (W.B |
|-----------------|-----------|-------------|-----------|----------|-----------|-----------------|--------------|
| Price (Rs./Qtl) | 1700-1800 | 1800-2000   | 1500-1900 | 500-2000 | Closed    | 1720            | 1670         |
| Arrivals (Qtl)  | 45000     | 4000        | 9200      | 7500     | Closed    | -               | -            |

(Source: Agriwatch)