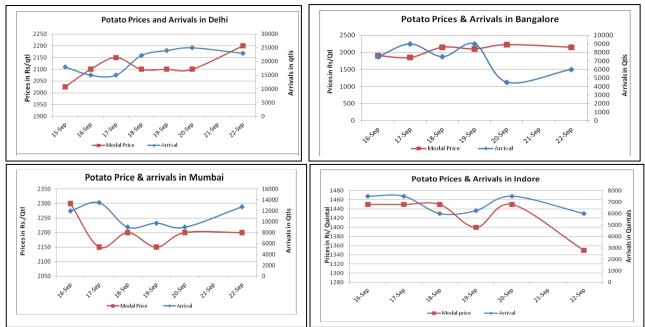

### Potato Wholesale Prices & Arrivals trend in Consumption Centers

(Source: AGRIWATCH)

Note: The above graph is made on data collected by Agriwatch through private sources because Agmarknet data are not consistent and lots of gaps in reporting.

### Potato Prices & Arrivals in major Mandis as on 22.Sept.2014

| Mandis          | Khandauli | Farrukhabad | Kanpur    | Indore   | Bangalore | Tarkeshwar(W.B) | Burdwan (W.B) |
|-----------------|-----------|-------------|-----------|----------|-----------|-----------------|---------------|
| Price (Rs./Qtl) | 1900-2000 | 2300-3000   | 1500-2100 | 500-2200 | 1900-2400 | 1660            | 1600          |
| Arrivals (Qtl)  | 49500     | 30000       | 17000     | 6000     | 6000      | -               | -             |

### Potato Prices & Arrivals in major Mandis as on 20.Sept.2014

| Mandis          | Khandauli | Farrukhabad | Kanpur    | Indore   | Bangalore | Tarkeshwar(W.B) | Burdwan (W.B |
|-----------------|-----------|-------------|-----------|----------|-----------|-----------------|--------------|
| Price (Rs./Qtl) | 1800-2000 | 1900-2800   | 1500-2100 | 500-2400 | 2000-2450 | Closed          | Closed       |
| Arrivals (Qtl)  | 46800     | 20000       | 14000     | 7500     | 4500      | Closed          | Closed       |
|                 |           |             |           |          |           |                 |              |

(Source: Agriwatch)