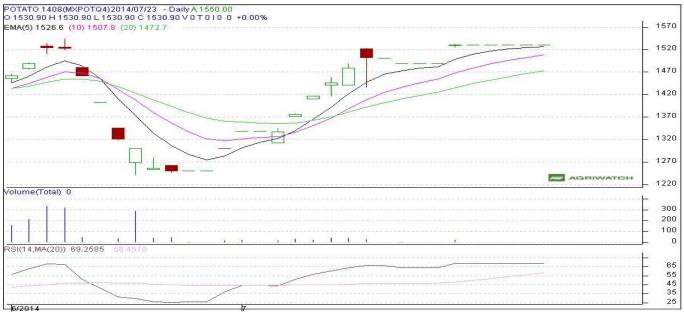

### Potato Futures Analysis: (As on 22 September 2014)

## (Source: MCX)

#### Daily Price Chart of MCX- Agra August Contract:

(Source: Agriwatch)

There is no movement in potato future market as fresh positions were not allowed.