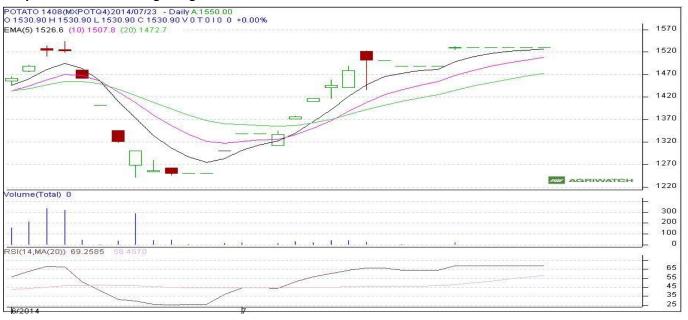

### Potato Futures Analysis: (As on 29 September 2014)

### Daily Price Chart of MCX- Agra August Contract:

(Source: Agriwatch)

There is no movement in potato future market as fresh positions were not allowed.