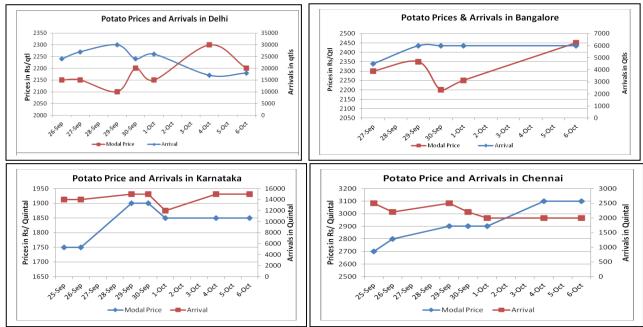

### Potato Wholesale Prices & Arrivals trend in Consumption Centers

(Source: AGRIWATCH)

Note: The above graph is made on data collected by Agriwatch through private sources because Agmarknet data are not consistent and lots of gaps in reporting.

#### Potato Prices & Arrivals in major Mandis as on 6.Oct.2014

| Mandis          | Khandauli | Farrukhabad | Kanpur | Indore | Bangalore | Tarkeshwar(W.B) | Burdwan (W.B) |
|-----------------|-----------|-------------|--------|--------|-----------|-----------------|---------------|
| Price (Rs./Qtl) | 1800-2000 | 1800-2600   | Closed | Closed | 2200-2700 | Closed          | Closed        |
| Arrivals (Qtl)  | 63000     | 20000       | Closed | Closed | 6000      | Closed          | Closed        |

## Potato Prices & Arrivals in major Mandis as on 4.Oct.2014

| Mandis          | Khandauli | Farrukhabad | Kanpur    | Indore   | Bangalore | Tarkeshwar(W.B) | Burdwan (W.B |
|-----------------|-----------|-------------|-----------|----------|-----------|-----------------|--------------|
| Price (Rs./Qtl) | 1800-2000 | 2000-2700   | 1500-2100 | 500-2200 | Closed    | Closed          | Closed       |
| Arrivals (Qtl)  | NA        | 30000       | 7000      | 9000     | Closed    | Closed          | Closed       |

(Source: Agriwatch)