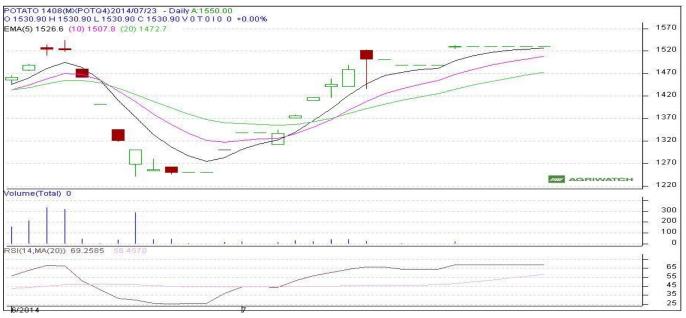

# Market Intelligence System

|        | Exchange | Expiry Date | Today's<br>Close Price | Previous<br>Close Price | Net Change | <br>Previous Day<br>Open Interest | - |
|--------|----------|-------------|------------------------|-------------------------|------------|-----------------------------------|---|
| ΡΟΤΑΤΟ | MCX      | 28-Aug-14   |                        |                         |            | <br>                              |   |
| ΡΟΤΑΤΟ | MCX      | 30-Sep-14   |                        |                         |            | <br>                              |   |

### Potato Futures Analysis: (As on 14 October 2014)

(Source: MCX)

### Daily Price Chart of MCX- Agra August Contract:

(Source: Agriwatch)

There is no movement in potato future market as fresh positions were not allowed.