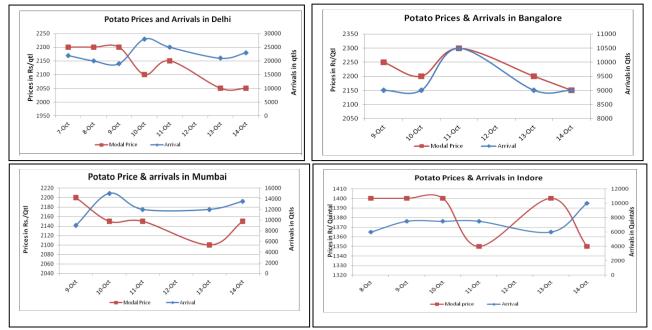

#### Potato Wholesale Prices & Arrivals trend in Consumption Centers

(Source: AGRIWATCH)

Note: The above graph is made on data collected by Agriwatch through private sources because Agmarknet data are not consistent and lots of gaps in reporting.

#### Potato Prices & Arrivals in major Mandis as on 14.Oct.2014

| Mandis          | Khandauli | Farrukhabad | Kanpur    | Indore   | Bangalore | Tarkeshwar(W.B) | Burdwan (W.B) |
|-----------------|-----------|-------------|-----------|----------|-----------|-----------------|---------------|
| Price (Rs./Qtl) | 1900-2000 | 1800-2600   | 1500-2100 | 500-2200 | 2000-2300 | 1750            | 1690          |
| Arrivals (Qtl)  | 67500     | NA          | 10000     | 10000    | 9000      | -               | -             |

### Potato Prices & Arrivals in major Mandis as on 13.Oct.2014

| Mandis          | Khandauli | Farrukhabad | Kanpur    | Indore   | Bangalore | Tarkeshwar(W.B) | Burdwan (W.B |
|-----------------|-----------|-------------|-----------|----------|-----------|-----------------|--------------|
| Price (Rs./Qtl) | 1900-2000 | 1800-2600   | 1500-2000 | 500-2300 | 2100-2300 | 1760            | 1700         |
| Arrivals (Qtl)  | 70200     | 10000       | 23000     | 6000     | 9000      | -               | -            |

(Source: Agriwatch)