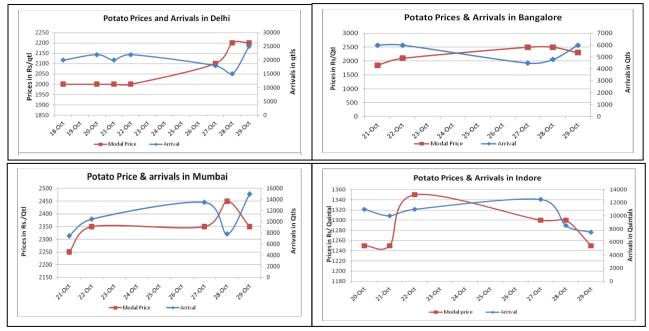

### Potato Wholesale Prices & Arrivals trend in Consumption Centers

(Source: AGRIWATCH)

Note: The above graph is made on data collected by Agriwatch through private sources because Agmarknet data are not consistent and lots of gaps in reporting.

#### Potato Prices & Arrivals in major Mandis as on 29.Oct.2014

| Mandis          | Khandauli | Farrukhabad | Kanpur    | Indore   | Bangalore | Tarkeshwar(W.B) | Burdwan (W.B) |
|-----------------|-----------|-------------|-----------|----------|-----------|-----------------|---------------|
| Price (Rs./Qtl) | 1800-2000 | 2000-2700   | 1600-2300 | 500-2000 | 2000-2600 | 1740            | 1700          |
| Arrivals (Qtl)  | 67500     | 12000       | 19000     | 7500     | 6000      | -               | -             |

#### Potato Prices & Arrivals in major Mandis as on 28.Oct.2014

| Mandis          | Khandauli | Farrukhabad | Kanpur    | Indore   | Bangalore | Tarkeshwar(W.B) | Burdwan (W.B |
|-----------------|-----------|-------------|-----------|----------|-----------|-----------------|--------------|
| Price (Rs./Qtl) | 1800-2000 | 2000-2500   | 1600-2200 | 500-2100 | 2200-2800 | 1700            | 1660         |
| Arrivals (Qtl)  | 63000     | 10000       | 15000     | 8500     | 4800      | -               | -            |

(Source: Agriwatch)