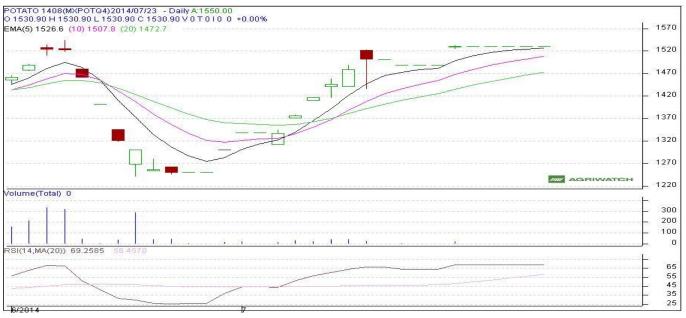

### Potato Futures Analysis: (As on 29 October 2014)

(Source: MCX)

#### Daily Price Chart of MCX- Agra August Contract:

(Source: Agriwatch)

There is no movement in potato future market as fresh positions were not allowed.