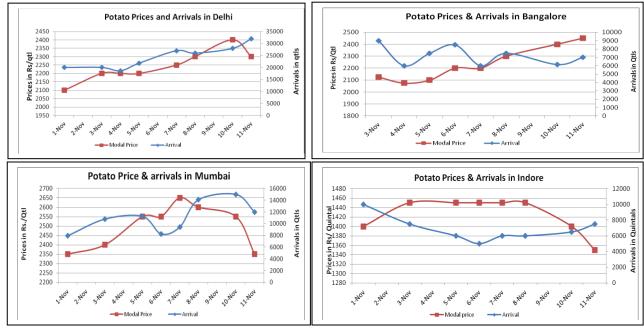

### Potato Wholesale Prices & Arrivals trend in Consumption Centers

(Source: AGRIWATCH)

Note: The above graph is made on data collected by Agriwatch through private sources because Agmarknet data are not consistent and lots of gaps in reporting.

### Potato Prices & Arrivals in major Mandis as on 11.Nov.2014

| Mandis          | Khandauli | Farrukhabad | Kanpur    | Indore   | Bangalore | Tarkeshwar(W.B) | Burdwan (W.B) |
|-----------------|-----------|-------------|-----------|----------|-----------|-----------------|---------------|
| Price (Rs./Qtl) | 1800-2100 | 1800-2200   | 1500-2000 | 500-2200 | 2400-2500 | 1820            | 1740          |
| Arrivals (Qtl)  | 72000     | 6000        | 27000     | 7500     | 7000      | -               | -             |

### Potato Prices & Arrivals in major Mandis as on 10.Nov.2014

| Mandis          | Khandauli | Farrukhabad | Kanpur    | Indore   | Bangalore | Tarkeshwar(W.B) | Burdwan (W.B |
|-----------------|-----------|-------------|-----------|----------|-----------|-----------------|--------------|
| Price (Rs./Qtl) | 1800-2100 | 2000-2300   | 1500-2100 | 500-2300 | 2200-2600 | 1820            | 1740         |
| Arrivals (Qtl)  | 76500     | 6000        | 30000     | 6500     | 6150      | -               | -            |

(Source: Agriwatch)