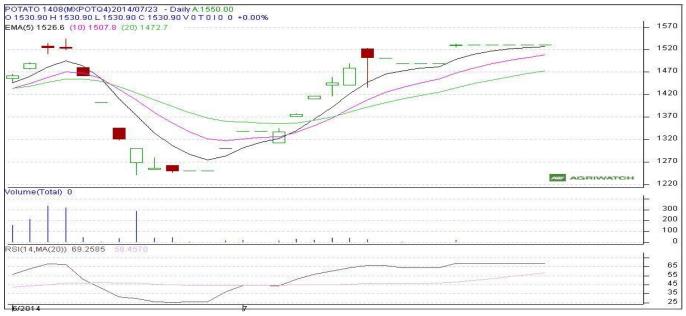

#### Daily Price Chart of MCX- Agra August Contract:

(Source: Agriwatch)

There is no movement in potato future market as fresh positions were not allowed.