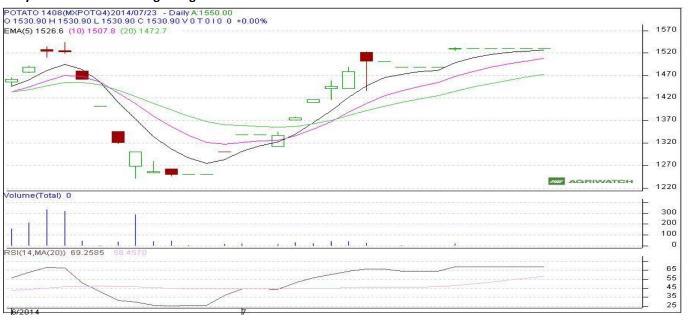

#### Potato Futures Analysis: (As on 17 November 2014)

#### Daily Price Chart of MCX- Agra August Contract:

(Source: Agriwatch)

There is no movement in potato future market as fresh positions were not allowed.