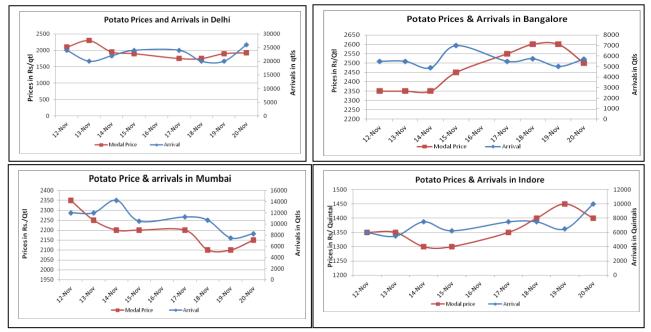

#### Potato Wholesale Prices & Arrivals trend in Consumption Centers

(Source: AGRIWATCH)

Note: The above graph is made on data collected by Agriwatch through private sources because Agmarknet data are not consistent and lots of gaps in reporting.

#### Potato Prices & Arrivals in major Mandis as on 20.Nov.2014

| Mandis          | Khandauli | Farrukhabad | Kanpur    | Indore   | Bangalore | Tarkeshwar(W.B) | Burdwan (W.B) |
|-----------------|-----------|-------------|-----------|----------|-----------|-----------------|---------------|
| Price (Rs./Qtl) | 1800-2000 | 1800-2200   | 1500-1800 | 500-2300 | 2400-2600 | 2000            | 1900          |
| Arrivals (Qtl)  | 54000     | 6200        | 18000     | 10000    | 5700      |                 |               |

### Potato Prices & Arrivals in major Mandis as on 19.Nov.2014

| Mandis          | Khandauli | Farrukhabad | Kanpur    | Indore   | Bangalore | Tarkeshwar(W.B) | Burdwan (W.B |
|-----------------|-----------|-------------|-----------|----------|-----------|-----------------|--------------|
| Price (Rs./Qtl) | 1800-2000 | 1800-2000   | 1500-1800 | 500-2400 | 2400-2800 | 1900            | 1840         |
| Arrivals (Qtl)  | 67500     | 7600        | 16000     | 6500     | 5000      |                 |              |

(Source: Agriwatch)