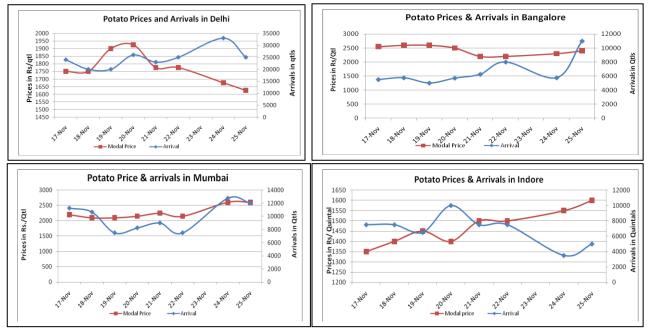

#### Potato Wholesale Prices & Arrivals trend in Consumption Centers

(Source: AGRIWATCH) Note: The above graph is made on data collected by Agriwatch through private sources because Agmarknet data are not consistent and lots of gaps in reporting.