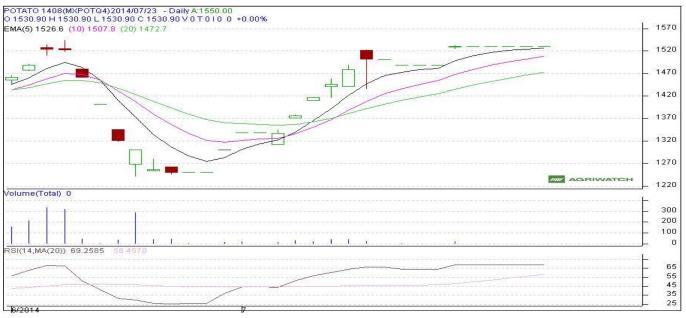

#### Potato Futures Analysis: (As on 22 November 2014)

(Source: MCX)

#### Daily Price Chart of MCX- Agra August Contract:

(Source: Agriwatch)

There is no movement in potato future market as fresh positions were not allowed.