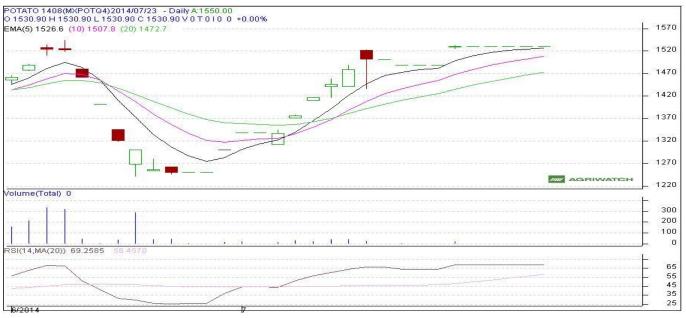

#### Potato Futures Analysis: (As on 22 November 2014)

(Source: MCX)

### Daily Price Chart of MCX- Agra August Contract:

(Source: Agriwatch)

There is no movement in potato future market as fresh positions were not allowed.