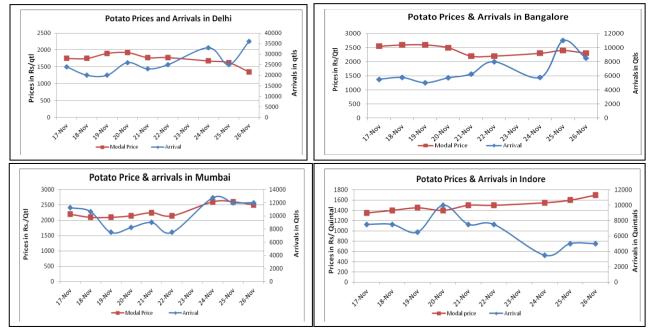

### Potato Wholesale Prices & Arrivals trend in Consumption Centers

(Source: AGRIWATCH)

Note: The above graph is made on data collected by Agriwatch through private sources because Agmarknet data are not consistent and lots of gaps in reporting.

#### Potato Prices & Arrivals in major Mandis as on 26.Nov.2014

| N     | /landis     | Khandauli | Farrukhabad | Kanpur    | Indore   | Bangalore | Tarkeshwar(W.B) | Burdwan (W.B) |
|-------|-------------|-----------|-------------|-----------|----------|-----------|-----------------|---------------|
| Price | e (Rs./Qtl) | 1800-2200 | 1500-1600   | 1600-1800 | 500-2900 | 2000-2600 | 1940            | 1880          |
| Arri  | vals (Qtl)  | 45000     | 20000       | 29000     | 5000     | 8500      | -               | -             |

### Potato Prices & Arrivals in major Mandis as on 25.Nov.2014

| Mandis          | Khandauli | Farrukhabad | Kanpur    | Indore   | Bangalore | Tarkeshwar(W.B) | Burdwan (W.B |
|-----------------|-----------|-------------|-----------|----------|-----------|-----------------|--------------|
| Price (Rs./Qtl) | 1800-2100 | 1600-1700   | 1800-2100 | 500-2700 | 2200-2600 | NR              | NR           |
| Arrivals (Qtl)  | 45000     | 14000       | 24000     | 5000     | 11000     | NR              | NR           |

(Source: Agriwatch)