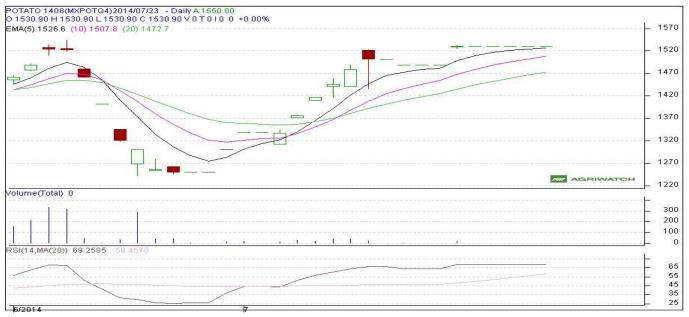

### Potato Futures Analysis: (As on 11 December 2014)

#### Daily Price Chart of MCX- Agra August Contract:

(Source: Agriwatch)

There is no movement in potato future market as fresh positions were not allowed.

| POTATO-Wholesale and Retail Prices |                            |                                      |  |  |  |  |
|------------------------------------|----------------------------|--------------------------------------|--|--|--|--|
|                                    | Wholesale Prices (Rs./Qtl) | Retail Prices (Rs./Qtl)<br>12-Dec-14 |  |  |  |  |
| Centre                             | 12-Dec-14                  |                                      |  |  |  |  |
| DELHI                              | 1100                       | 1800                                 |  |  |  |  |
| LUCKNOW                            | 1100                       | 1500                                 |  |  |  |  |
| AHMEDABAD                          | 1800                       | 2000                                 |  |  |  |  |
| BHOPAL                             | 2100                       | 2200                                 |  |  |  |  |
| MUMBAI                             | 2100                       | 3100                                 |  |  |  |  |
| JAIPUR                             | 500                        | 1500                                 |  |  |  |  |
| BHUBANESHWAR                       | 1780                       | 2100                                 |  |  |  |  |
| KOLKATA                            | 1650                       | 2000                                 |  |  |  |  |
| HYDERABAD                          | 3200                       | 3400                                 |  |  |  |  |
| BENGALURU                          | 3000                       | 3200                                 |  |  |  |  |
| TRIVANDRUM                         | 3800                       | 4000                                 |  |  |  |  |
| CHENNAI                            | 2000                       | 2700                                 |  |  |  |  |