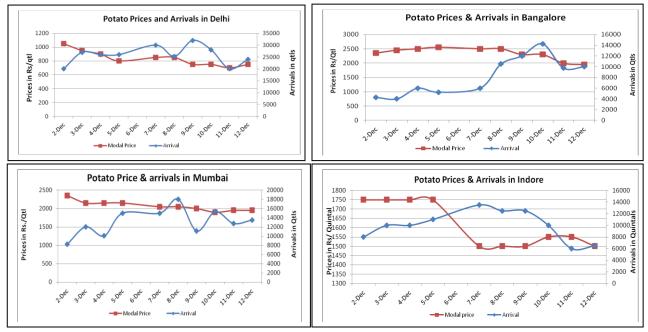

#### Potato Wholesale Prices & Arrivals trend in Consumption Centers

(Source: AGRIWATCH)

Note: The above graph is made on data collected by Agriwatch through private sources because Agmarknet data are not consistent and lots of gaps in reporting.

#### Potato Prices & Arrivals in major Mandis as on 12.Dec.2014

| Mandis          | Khandauli | Farrukhabad | Kanpur  | Indore   | Bangalore | Tarkeshwar(W.B) | Burdwan (W.B) |
|-----------------|-----------|-------------|---------|----------|-----------|-----------------|---------------|
| Price (Rs./Qtl) | 800-950   | 550-600     | 400-600 | 500-2500 | 1900-2000 | 1600            | NR            |
| Arrivals (Qtl)  | 3960      | 50000       | 22400   | 6500     | 10000     | -               | NR            |

### Potato Prices & Arrivals in major Mandis as on 11.Dec.2014

| Mandis          | Khandauli | Farrukhabad | Kanpur  | Indore   | Bangalore | Tarkeshwar(W.B) | Burdwan (W.B |
|-----------------|-----------|-------------|---------|----------|-----------|-----------------|--------------|
| Price (Rs./Qtl) | 800-1000  | 800-900     | 500-700 | 500-2600 | 1800-2200 | 1660            | NR           |
| Arrivals (Qtl)  | 3600      | 60000       | 30000   | 6000     | 9750      | -               | NR           |