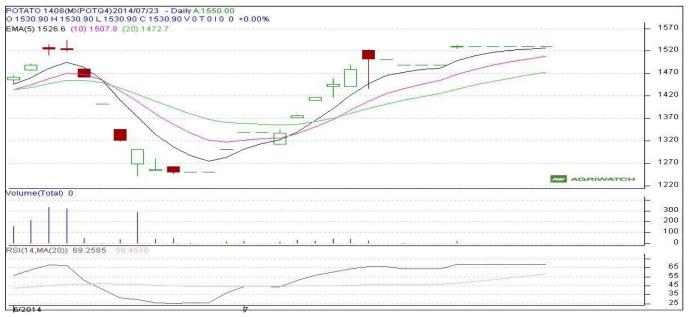

#### Potato Futures Analysis: (As on 16 December 2014)

#### Daily Price Chart of MCX- Agra August Contract:

(Source: Agriwatch)

There is no movement in potato future market as fresh positions were not allowed.