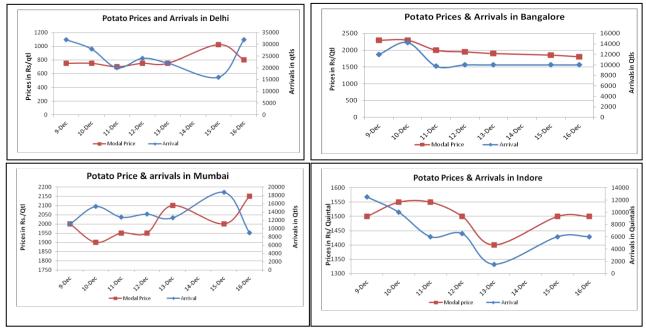

## Potato Wholesale Prices & Arrivals trend in Consumption Centers

(Source: AGRIWATCH) Note: The above graph is made on data collected by Agriwatch through private sources because Agmarknet data are not consistent and lots of gaps in reporting.

#### Potato Prices & Arrivals in major Mandis as on 16.Dec.2014

| Mandis          | Khandauli | Farrukhabad | Kanpur  | Indore   | Bangalore | Tarkeshwar(W.B) | Burdwan (W.B) |
|-----------------|-----------|-------------|---------|----------|-----------|-----------------|---------------|
| Price (Rs./Qtl) | 800-900   | 550-600     | 500-800 | 500-2500 | 1600-2000 | 1660            | -             |
| Arrivals (Qtl)  | 3600      | 60000       | 40000   | 6000     | 10000     | -               | -             |

### Potato Prices & Arrivals in major Mandis as on 15.Dec.2014

| Mandis          | Khandauli | Farrukhabad | Kanpur  | Indore   | Bangalore | Tarkeshwar(W.B) | Burdwan (W.B |
|-----------------|-----------|-------------|---------|----------|-----------|-----------------|--------------|
| Price (Rs./Qtl) | 800-900   | 625-700     | 600-800 | 500-2500 | 1700-2000 | 1680            | -            |
| Arrivals (Qtl)  | 3240      | 40000       | 22000   | 6000     | 10000     | -               | -            |

(Source: Agriwatch)