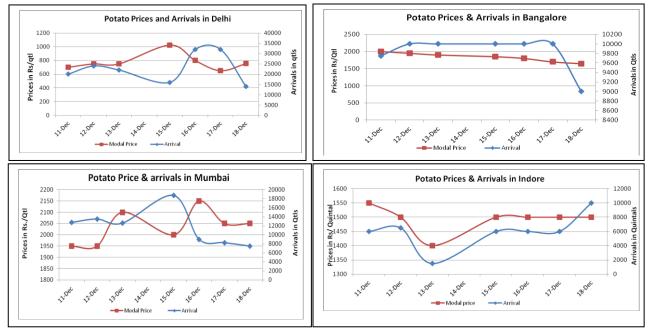

### Potato Wholesale Prices & Arrivals trend in Consumption Centers

(Source: AGRIWATCH) Note: The above graph is made on data collected by Agriwatch through private sources because Agmarknet data are not consistent and lots of gaps in reporting.

| Mandis          | Khandauli | Farrukhabad | Kanpur  | Indore   | Bangalore | Tarkeshwar(W.B) | Burdwan (W.B) |
|-----------------|-----------|-------------|---------|----------|-----------|-----------------|---------------|
| Price (Rs./Qtl) | 800-900   | 521-600     | 500-700 | 500-2500 | 1500-1800 | 1600            | -             |
| Arrivals (Qtl)  | 3600      | 40000       | 50000   | 10000    | 9000      | -               | -             |

### Potato Prices & Arrivals in major Mandis as on 17.Dec.2014

| Mandis          | Khandauli | Farrukhabad | Kanpur  | Indore   | Bangalore | Tarkeshwar(W.B) | Burdwan (W.B |
|-----------------|-----------|-------------|---------|----------|-----------|-----------------|--------------|
| Price (Rs./Qtl) | 800-850   | 525-600     | 400-600 | 500-2500 | 1600-1800 | 1660            | -            |
| Arrivals (Qtl)  | 3600      | 50000       | 50000   | 7500     | 10000     | -               | -            |

(Source: Agriwatch)