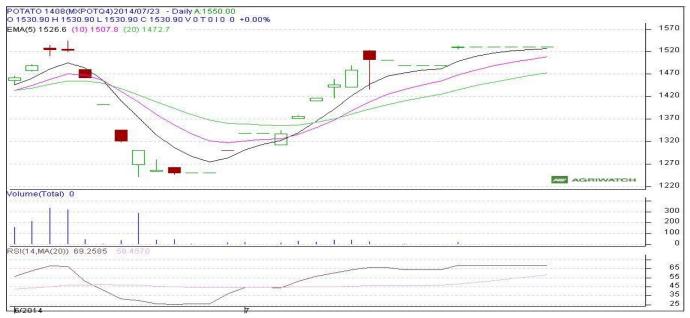

### Potato Futures Analysis: (As on 18 December 2014)

|        | Exchange | Expiry Date | Today's<br>Close Price | Previous<br>Close Price | Net Change |   | Previous Day<br>Open Interest | - |
|--------|----------|-------------|------------------------|-------------------------|------------|---|-------------------------------|---|
| ΡΟΤΑΤΟ | MCX      | 28-Aug-14   |                        |                         |            |   |                               |   |
| ΡΟΤΑΤΟ | MCX      | 30-Sep-14   |                        |                         |            |   |                               |   |
|        | •        |             |                        |                         | •          | • | (Source: MCX)                 |   |

#### Daily Price Chart of MCX- Agra August Contract:

(Source: Agriwatch)

There is no movement in potato future market as fresh positions were not allowed.