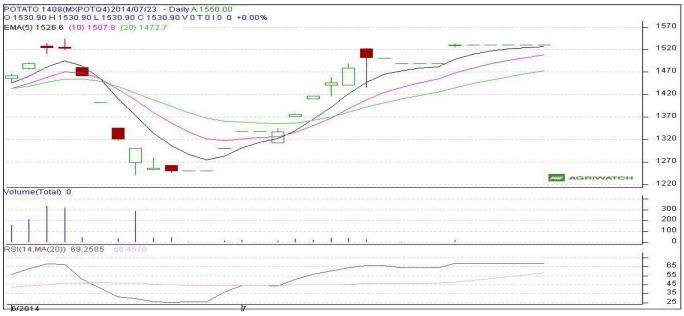

### Potato Futures Analysis: (As on 19 December 2014)

|        | Exchange | Expiry Date | Today's<br>Close Price | Previous<br>Close Price | Net Change | <br>Previous Day<br>Open Interest | - |
|--------|----------|-------------|------------------------|-------------------------|------------|-----------------------------------|---|
| ΡΟΤΑΤΟ | MCX      | 28-Aug-14   |                        |                         |            | <br>                              |   |
| ΡΟΤΑΤΟ | MCX      | 30-Sep-14   |                        |                         |            | <br>                              |   |

(Source: MCX)

#### Daily Price Chart of MCX- Agra August Contract:

(Source: Agriwatch)

There is no movement in potato future market as fresh positions were not allowed.