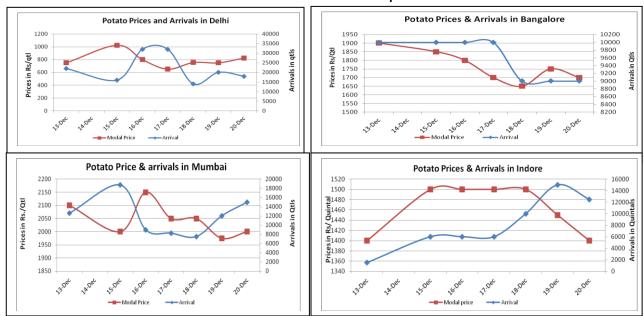

### Potato Wholesale Prices & Arrivals trend in Consumption Centers

(Source: AGRIWATCH) Note: The above graph is made on data collected by Agriwatch through private sources because Agmarknet data are not consistent and lots of gaps in reporting.

#### Potato Prices & Arrivals in major Mandis as on 20.Dec.2014

| Mandis          | Khandauli | Farrukhabad | Kanpur  | Indore   | Bangalore | Tarkeshwar(W.B) | Burdwan (W.B) |
|-----------------|-----------|-------------|---------|----------|-----------|-----------------|---------------|
| Price (Rs./Qtl) | 800-900   | 582-650     | 500-800 | 500-2300 | 1600-1800 | Closed          | Closed        |
| Arrivals (Qtl)  | 3600      | 14000       | 36000   | 12500    | 9000      | Closed          | Closed        |

### Potato Prices & Arrivals in major Mandis as on 19.Dec.2014

| Mandis          | Khandauli | Farrukhabad | Kanpur  | Indore   | Bangalore | Tarkeshwar(W.B) | Burdwan (W.B |
|-----------------|-----------|-------------|---------|----------|-----------|-----------------|--------------|
| Price (Rs./Qtl) | 800-900   | 525-600     | 600-800 | 500-2400 | 1600-1900 | 1580            | -            |
| Arrivals (Qtl)  | 3240      | 20000       | 23000   | 15000    | 9000      | -               | -            |

(Source: Agriwatch)