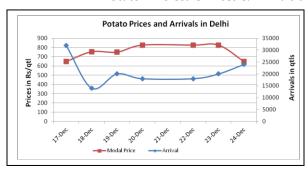

### **Potato Wholesale Prices & Arrivals trend in Consumption Centers**

(Source: AGRIWATCH)

Note: The above graph is made on data collected by Agriwatch through private sources because Agmarknet data are not consistent and lots of gaps in reporting.

## Potato Prices & Arrivals in major Mandis as on 24.Dec.2014

| Mandis          | Khandauli | Farrukhabad | Kanpur  | Indore   | Bangalore | Tarkeshwar(W.B) | Burdwan (W.B) |
|-----------------|-----------|-------------|---------|----------|-----------|-----------------|---------------|
| Price (Rs./Qtl) | 800-850   | 500-600     | 500-800 | 500-2000 | 1600-1700 | 1400            | NA            |
| Arrivals (Qtl)  | 3600      | 30000       | 33750   | 15000    | 9000      | -               | NA            |

# Potato Prices & Arrivals in major Mandis as on 23.Dec.2014

| Mandis          | Khandauli | Farrukhabad | Kanpur  | Indore   | Bangalore | Tarkeshwar(W.B) | Burdwan (W.B |
|-----------------|-----------|-------------|---------|----------|-----------|-----------------|--------------|
| Price (Rs./Qtl) | 700-800   | 600-700     | 600-900 | 500-2000 | 1600-1900 | 1480            | NA           |
| Arrivals (Qtl)  | 3600      | 20000       | 13500   | 12500    | 10000     | -               | NA           |