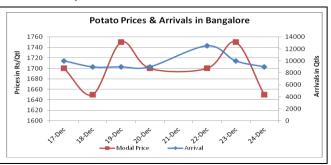

### **Potato Wholesale Prices & Arrivals trend in Consumption Centers**

(Source: AGRIWATCH)

Note: The above graph is made on data collected by Agriwatch through private sources because Agmarknet data are not consistent and lots of gaps in reporting.

## Potato Prices & Arrivals in major Mandis as on 24.Dec.2014

| Mandis          | Khandauli | Farrukhabad | Kanpur  | Indore   | Bangalore | Tarkeshwar(W.B) | Burdwan (W.B) |
|-----------------|-----------|-------------|---------|----------|-----------|-----------------|---------------|
| Price (Rs./Qtl) | 800-850   | 500-600     | 500-800 | 500-2000 | 1600-1700 | 1400            | NA            |
| Arrivals (Qtl)  | 3600      | 30000       | 33750   | 15000    | 9000      | -               | NA            |

# Potato Prices & Arrivals in major Mandis as on 23.Dec.2014

| Mandis          | Khandauli | Farrukhabad | Kanpur  | Indore   | Bangalore | Tarkeshwar(W.B) | Burdwan (W.B |
|-----------------|-----------|-------------|---------|----------|-----------|-----------------|--------------|
| Price (Rs./Qtl) | 700-800   | 600-700     | 600-900 | 500-2000 | 1600-1900 | 1480            | NA           |
| Arrivals (Qtl)  | 3600      | 20000       | 13500   | 12500    | 10000     | -               | NA           |