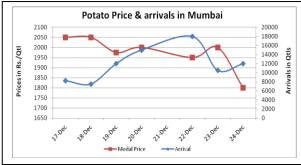

### **Potato Wholesale Prices & Arrivals trend in Consumption Centers**

(Source: AGRIWATCH)

Note: The above graph is made on data collected by Agriwatch through private sources because Agmarknet data are not consistent and lots of gaps in reporting.

(Source: Agriwatch)

Potato Prices in major markets - Wholesale vs. Retail as on 24 Dec 2014

| POTATO-Wholesale and Retail Prices |                            |                         |  |  |  |  |
|------------------------------------|----------------------------|-------------------------|--|--|--|--|
| Countries                          | Wholesale Prices (Rs./Qtl) | Retail Prices (Rs./Qtl) |  |  |  |  |
| Centre                             | 24-Dec-14                  | 24-Dec-14               |  |  |  |  |
| DELHI                              | 988                        | 1700                    |  |  |  |  |
| LUCKNOW                            | 700                        | 1000                    |  |  |  |  |
| AHMEDABAD                          | 1800                       | 2000                    |  |  |  |  |
| BHOPAL                             | 1500                       | 1600                    |  |  |  |  |
| MUMBAI                             | 2150                       | 3200                    |  |  |  |  |
| JAIPUR                             | 600                        | 1500                    |  |  |  |  |
| BHUBANESHWAR                       | 1350                       | 1700                    |  |  |  |  |
| KOLKATA                            | 1400                       | 1800                    |  |  |  |  |
| HYDERABAD                          | 3000                       | 3200                    |  |  |  |  |
| BENGALURU                          | 2800                       | 3000                    |  |  |  |  |
| TRIVANDRUM                         | 3800                       | 4000                    |  |  |  |  |
| CHENNAI                            | 1800                       | 2400                    |  |  |  |  |