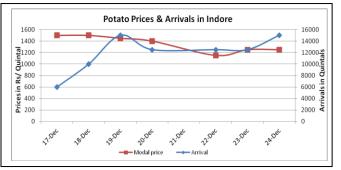

### **Potato Wholesale Prices & Arrivals trend in Consumption Centers**

(Source: AGRIWATCH)

Note: The above graph is made on data collected by Agriwatch through private sources because Agmarknet data are not consistent and lots of gaps in reporting.

## Potato Prices & Arrivals in major Mandis as on 24.Dec.2014

| Mandis          | Khandauli | Farrukhabad | Kanpur  | Indore   | Bangalore | Tarkeshwar(W.B) | Burdwan (W.B) |
|-----------------|-----------|-------------|---------|----------|-----------|-----------------|---------------|
| Price (Rs./Qtl) | 800-850   | 500-600     | 500-800 | 500-2000 | 1600-1700 | 1400            | NA            |
| Arrivals (Qtl)  | 3600      | 30000       | 33750   | 15000    | 9000      | -               | NA            |

# Potato Prices & Arrivals in major Mandis as on 23.Dec.2014

| Mandis          | Khandauli | Farrukhabad | Kanpur  | Indore   | Bangalore | Tarkeshwar(W.B) | Burdwan (W.B |
|-----------------|-----------|-------------|---------|----------|-----------|-----------------|--------------|
| Price (Rs./Qtl) | 700-800   | 600-700     | 600-900 | 500-2000 | 1600-1900 | 1480            | NA           |
| Arrivals (Qtl)  | 3600      | 20000       | 13500   | 12500    | 10000     | -               | NA           |