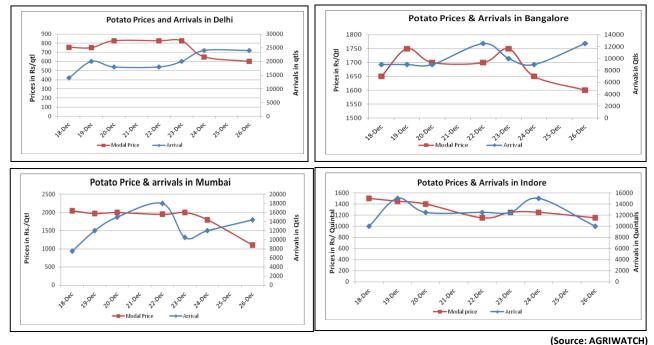

### Potato Wholesale Prices & Arrivals trend in Consumption Centers

Note: The above graph is made on data collected by Agriwatch through private sources because Agmarknet data are not consistent and lots of gaps in reporting.

#### Potato Prices & Arrivals in major Mandis as on 26.Dec.2014

| Mandis          | Khandauli | Farrukhabad | Kanpur  | Indore   | Bangalore | Tarkeshwar(W.B) | Burdwan (W.B) |
|-----------------|-----------|-------------|---------|----------|-----------|-----------------|---------------|
| Price (Rs./Qtl) | 700-800   | 475-500     | 500-700 | 500-1800 | 1500-1700 | 1380            | NA            |
| Arrivals (Qtl)  | 3600      | 25000       | 36000   | 10000    | 12500     | -               | NA            |

### Potato Prices & Arrivals in major Mandis as on 24.Dec.2014

| Mandis          | Khandauli | Farrukhabad | Kanpur  | Indore   | Bangalore | Tarkeshwar(W.B) | Burdwan (W.B |
|-----------------|-----------|-------------|---------|----------|-----------|-----------------|--------------|
| Price (Rs./Qtl) | 800-850   | 500-600     | 500-800 | 500-2000 | 1600-1700 | 1400            | NA           |
| Arrivals (Qtl)  | 3600      | 30000       | 33750   | 15000    | 9000      | -               | NA           |

(Source: Agriwatch)