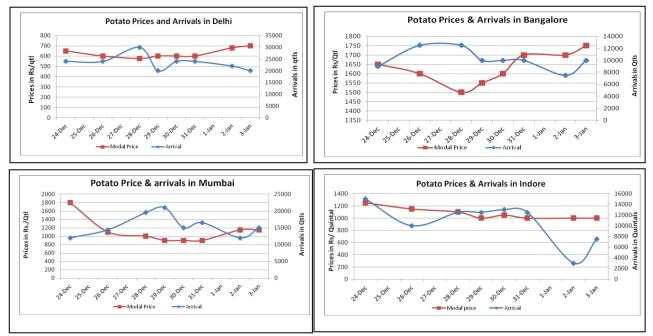

#### Potato Wholesale Prices & Arrivals trend in Consumption Centers

(Source: AGRIWATCH) Note: The above graph is made on data collected by Agriwatch through private sources because Agmarknet data are not consistent and lots of gaps in reporting.