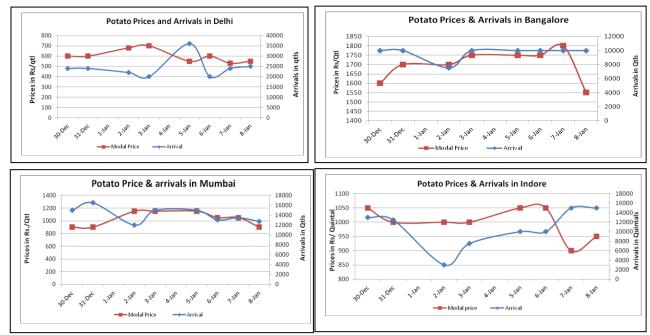

### **Potato Wholesale Prices & Arrivals trend in Consumption Centers**

(Source: AGRIWATCH)

Note: The above graph is made on data collected by Agriwatch through private sources because Agmarknet data are not consistent and lots of gaps in reporting.

(Source: Agriwatch)