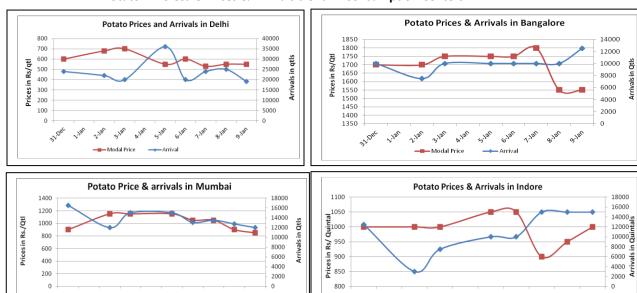

## **Potato Wholesale Prices & Arrivals trend in Consumption Centers**

(Source: AGRIWATCH)

Modal price

Note: The above graph is made on data collected by Agriwatch through private sources because Agmarknet data are not consistent and lots of gaps in reporting.

## Potato Prices & Arrivals in major Mandis as on 9.Jan.2015

| Mandis          | Khandauli | Farrukhabad | Kanpur  | Indore   | Bangalore | Tarkeshwar(W.B) | Burdwan (W.B) |
|-----------------|-----------|-------------|---------|----------|-----------|-----------------|---------------|
| Price (Rs./Qtl) | 750-800   | 450-550     | 500-800 | 500-1500 | 1500-1600 | NR              | NR            |
| Arrivals (Qtl)  | 2160      | 30000       | 11250   | 15000    | 12500     | NR              | NR            |

# Potato Prices & Arrivals in major Mandis as on 8.Jan.2015

|                 |           | <u> </u>    |         |          |           |                 |              |
|-----------------|-----------|-------------|---------|----------|-----------|-----------------|--------------|
| Mandis          | Khandauli | Farrukhabad | Kanpur  | Indore   | Bangalore | Tarkeshwar(W.B) | Burdwan (W.B |
| Price (Rs./Qtl) | 750-800   | 400-500     | 500-700 | 500-1400 | 1500-1600 | NR              | NR           |
| Arrivals (Qtl)  | 2700      | 40000       | 12000   | 15000    | 10000     | NR              | NR           |