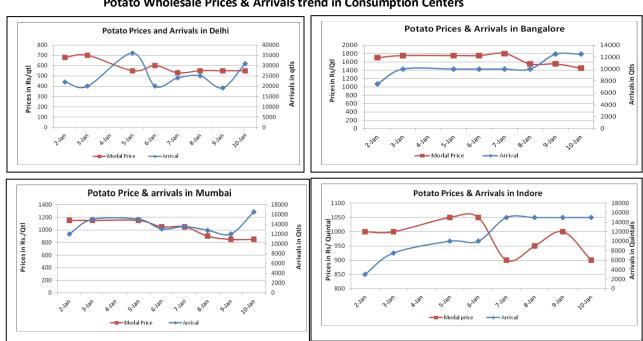

### Potato Wholesale Prices & Arrivals trend in Consumption Centers

(Source: AGRIWATCH)

Note: The above graph is made on data collected by Agriwatch through private sources because Agmarknet data are not consistent and lots of gaps in reporting.