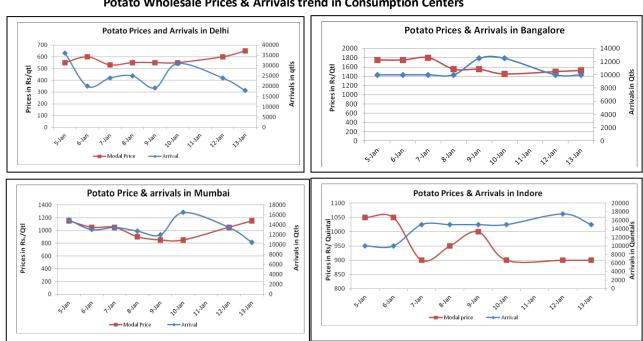

### Potato Wholesale Prices & Arrivals trend in Consumption Centers

(Source: AGRIWATCH)

Note: The above graph is made on data collected by Agriwatch through private sources because Agmarknet data are not consistent and lots of gaps in reporting.