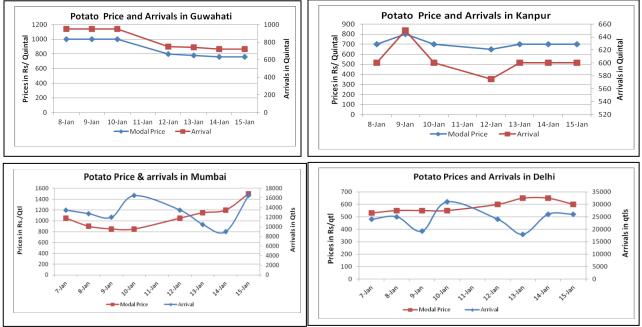

### Potato Wholesale Prices & Arrivals trend in Consumption Centers

(Source: AGRIWATCH)

Note: The above graph is made on data collected by Agriwatch through private sources because Agmarknet data are not consistent and lots of gaps in reporting.

(Source: Agriwatch)