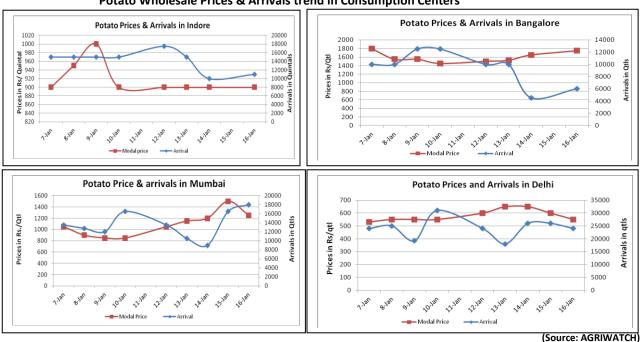

# **Potato Wholesale Prices & Arrivals trend in Consumption Centers**

Note: The above graph is made on data collected by Agriwatch through private sources because Agmarknet data are not consistent and lots of gaps in reporting.

#### Potato Prices & Arrivals in major Mandis as on 16.Jan.2015

| Mandis          | Khandauli | Farrukhabad | Kanpur  | Indore   | Bangalore | Tarkeshwar(W.B) | Burdwan (W.B) |
|-----------------|-----------|-------------|---------|----------|-----------|-----------------|---------------|
| Price (Rs./Qtl) | 750-800   | 450-550     | 500-700 | 500-1300 | 1700-1800 | NR              | NR            |
| Arrivals (Qtl)  | 2520      | 25000       | 10500   | 11000    | 6000      | NR              | NR            |