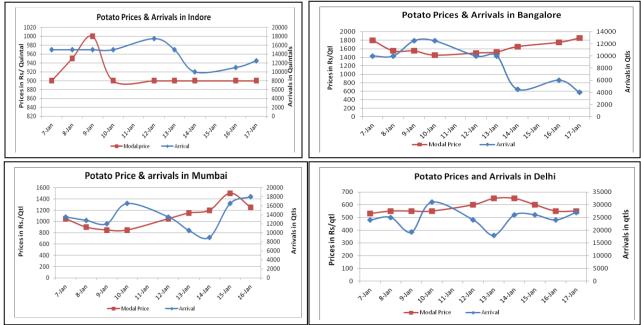

#### Potato Wholesale Prices & Arrivals trend in Consumption Centers

(Source: AGRIWATCH)

Note: The above graph is made on data collected by Agriwatch through private sources because Agmarknet data are not consistent and lots of gaps in reporting.

(Source: Agriwatch)