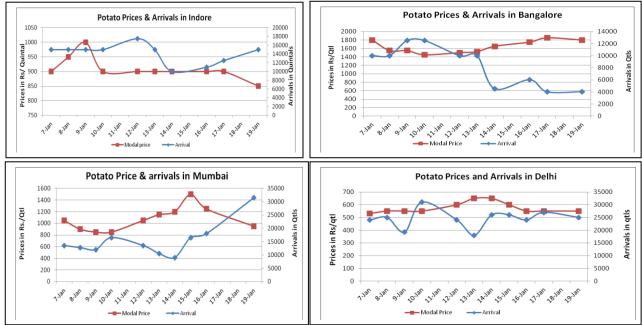

#### Potato Wholesale Prices & Arrivals trend in Consumption Centers

(Source: AGRIWATCH)

Note: The above graph is made on data collected by Agriwatch through private sources because Agmarknet data are not consistent and lots of gaps in reporting.

| Mandis          | Khandauli | Farrukhabad | Kanpur  | Indore   | Bangalore | Tarkeshwar(W.B) | Burdwan (W.B) |
|-----------------|-----------|-------------|---------|----------|-----------|-----------------|---------------|
| Price (Rs./Qtl) | NR        | 425-500     | 500-700 | 500-1200 | 1700-1900 | NR              | NR            |
| Arrivals (Qtl)  | NR        | 8000        | 17250   | 15000    | 4000      | NR              | NR            |

### Potato Prices & Arrivals in major Mandis as on 17. Jan. 2015

| Mandis          | Khandauli | Farrukhabad | Kanpur  | Indore   | Bangalore | Tarkeshwar(W.B) | Burdwan (W.B |
|-----------------|-----------|-------------|---------|----------|-----------|-----------------|--------------|
| Price (Rs./Qtl) | 750-800   | 415-500     | 500-700 | 500-1300 | 1800-1900 | NR              | NR           |
| Arrivals (Qtl)  | 2160      | 40000       | 10800   | 12500    | 4000      | NR              | NR           |