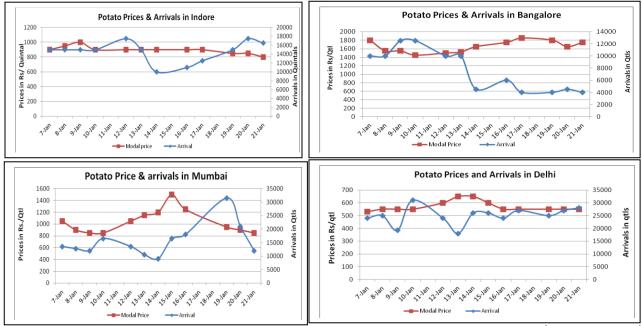

Potato Wholesale Prices & Arrivals trend in Consumption Centers

(Source: AGRIWATCH)

Note: The above graph is made on data collected by Agriwatch through private sources because Agmarknet data are not consistent and lots of gaps in reporting.