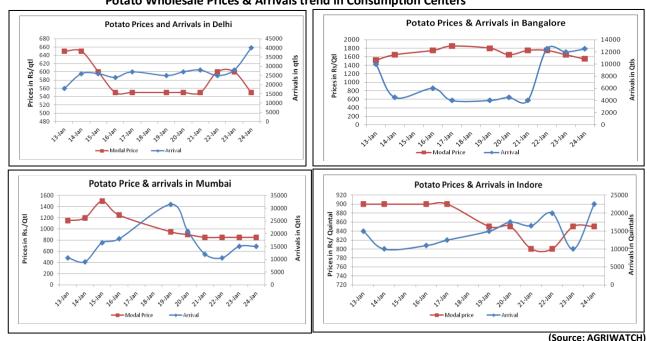

#### **Potato Wholesale Prices & Arrivals trend in Consumption Centers**

Note: The above graph is made on data collected by Agriwatch through private sources because Agmarknet data are not consistent and lots of gaps in reporting.

### Potato Prices & Arrivals in major Mandis as on 24.Jan.2015

| Mandis          | Khandauli | Farrukhabad | Kanpur  | Indore   | Bangalore | Tarkeshwar(W.B) | Burdwan (W.B) |
|-----------------|-----------|-------------|---------|----------|-----------|-----------------|---------------|
| Price (Rs./Qtl) | NR        | 421-500     | 450-600 | 500-1200 | 1400-1700 | Closed          | Closed        |
| Arrivals (Qtl)  | NR        | 30000       | 12750   | 22500    | 12500     | Closed          | Closed        |

#### Potato Prices & Arrivals in major Mandis as on 23.Jan.2015

| Mandis          | Khandauli | Farrukhabad | Kanpur  | Indore   | Bangalore | Tarkeshwar(W.B) | Burdwan (W.B |
|-----------------|-----------|-------------|---------|----------|-----------|-----------------|--------------|
| Price (Rs./Qtl) | NR        | 400-500     | 500-600 | 500-1200 | 1500-1800 | 630             | 550          |
| Arrivals (Qtl)  | NR        | 8000        | 7800    | 10000    | 12000     | -               | -            |