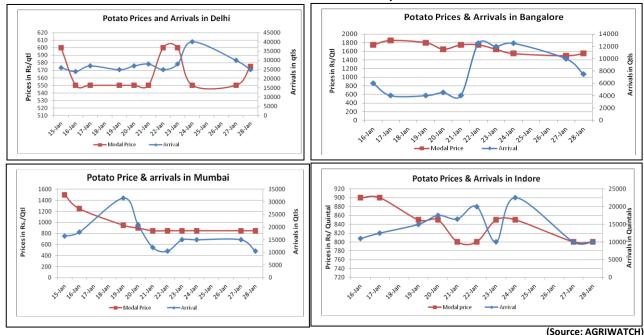

#### Potato Wholesale Prices & Arrivals trend in Consumption Centers

Note: The above graph is made on data collected by Agriwatch through private sources because Agmarknet data are not consistent and lots of gaps in reporting.

#### Potato Prices & Arrivals in major Mandis as on 28. Jan. 2015

| Mandis          | Khandauli | Farrukhabad | Kanpur  | Indore   | Bangalore | Tarkeshwar(W.B) | Burdwan (W.B) |
|-----------------|-----------|-------------|---------|----------|-----------|-----------------|---------------|
| Price (Rs./Qtl) | 800-800   | 455-500     | 500-700 | 500-1100 | 1500-1600 | 640             | 560           |
| Arrivals (Qtl)  | 2340      | 14000       | 14250   | 10000    | 7500      | -               | -             |

### Potato Prices & Arrivals in major Mandis as on 27.Jan.2015

| Mandis          | Khandauli | Farrukhabad | Kanpur  | Indore   | Bangalore | Tarkeshwar(W.B) | Burdwan (W.B |
|-----------------|-----------|-------------|---------|----------|-----------|-----------------|--------------|
| Price (Rs./Qtl) | 800-850   | 471-500     | 500-700 | 500-1100 | 1400-1600 | 640             | 560          |
| Arrivals (Qtl)  | 2160      | 6000        | 7500    | 10000    | 10000     | -               | -            |

(Source: Agriwatch)