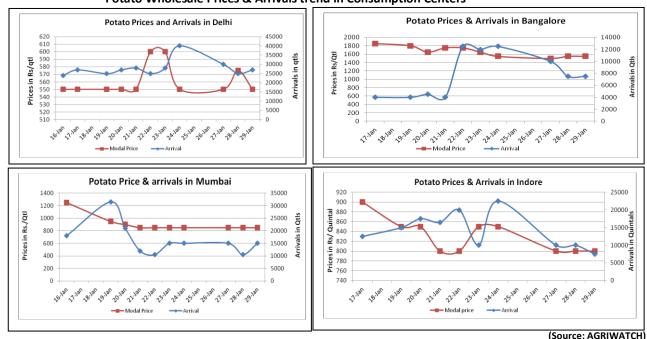

#### **Potato Wholesale Prices & Arrivals trend in Consumption Centers**

Note: The above graph is made on data collected by Agriwatch through private sources because Agmarknet data are not consistent and lots of gaps in reporting.

### Potato Prices & Arrivals in major Mandis as on 29.Jan.2015

| Mandis          | Khandauli | Farrukhabad | Kanpur  | Indore   | Bangalore | Tarkeshwar(W.B) | Burdwan (W.B) |
|-----------------|-----------|-------------|---------|----------|-----------|-----------------|---------------|
| Price (Rs./Qtl) | 750-800   | 451-500     | 500-700 | 500-1100 | 1500-1600 | 640             | 560           |
| Arrivals (Qtl)  | 2160      | 20000       | 16500   | 7500     | 7500      | -               | -             |