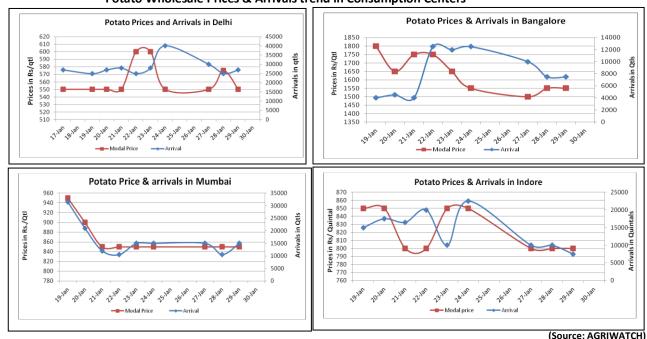

### **Potato Wholesale Prices & Arrivals trend in Consumption Centers**

Note: The above graph is made on data collected by Agriwatch through private sources because Agmarknet data are not consistent and lots of gaps in reporting.