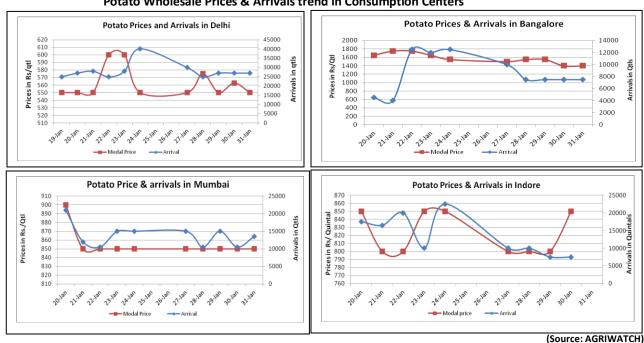

### **Potato Wholesale Prices & Arrivals trend in Consumption Centers**

Note: The above graph is made on data collected by Agriwatch through private sources because Agmarknet data are not consistent and lots of gaps in reporting.