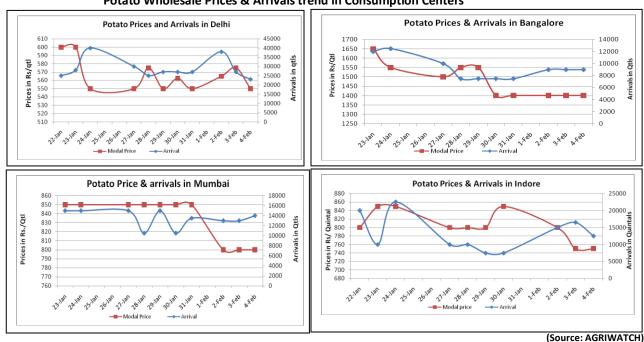

### **Potato Wholesale Prices & Arrivals trend in Consumption Centers**

Note: The above graph is made on data collected by Agriwatch through private sources because Agmarknet data are not consistent and lots of gaps in reporting.