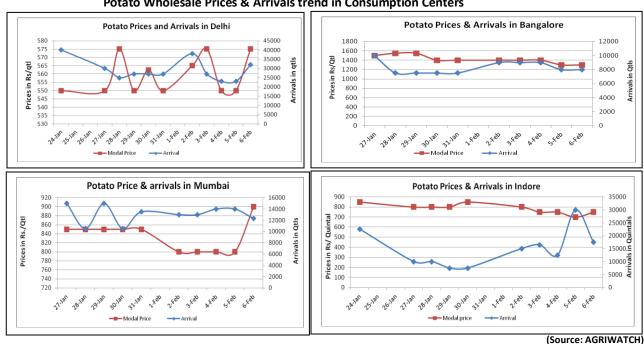

### **Potato Wholesale Prices & Arrivals trend in Consumption Centers**

Note: The above graph is made on data collected by Agriwatch through private sources because Agmarknet data are not consistent and lots of gaps in reporting.