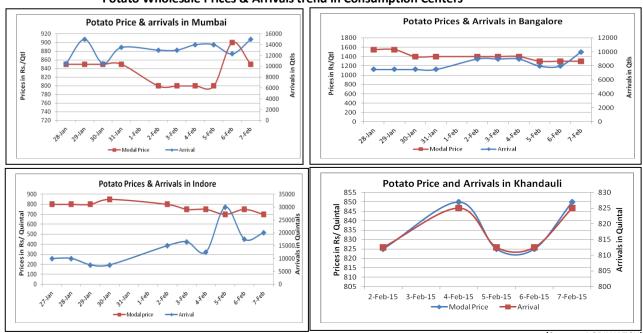

#### Potato Wholesale Prices & Arrivals trend in Consumption Centers

(Source: AGRIWATCH)

Note: The above graph is made on data collected by Agriwatch through private sources because Agmarknet data are not consistent and lots of gaps in reporting.

### Potato Prices & Arrivals in major Mandis as on 7.Feb.2015

| Mandis          | Khandauli | Farrukhabad | Kanpur  | Indore  | Bangalore | Tarkeshwar(W.B) | Burdwan (W.B) |
|-----------------|-----------|-------------|---------|---------|-----------|-----------------|---------------|
| Price (Rs./Qtl) | 800-850   | 380-450     | 400-600 | 500-900 | 1200-1400 | -               | -             |
| Arrivals (Qtl)  | 2700      | 20000       | 14250   | 20000   | 10000     | -               | -             |

### Potato Prices & Arrivals in major Mandis as on 6.Feb.2015

| Mandis          | Khandauli | Farrukhabad | Kanpur  | Indore   | Bangalore | Tarkeshwar(W.B) | Burdwan (W.B |
|-----------------|-----------|-------------|---------|----------|-----------|-----------------|--------------|
| Price (Rs./Qtl) | 800-825   | 390-450     | 400-600 | 500-1000 | 1200-1400 | -               | -            |
| Arrivals (Qtl)  | 2700      | 25000       | 12750   | 17500    | 8000      | -               | -            |

(Source: Agriwatch)