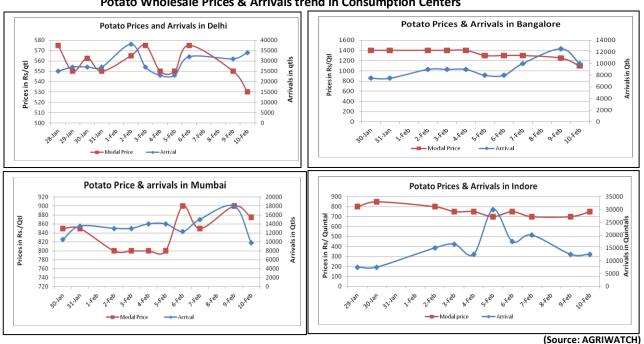

# **Potato Wholesale Prices & Arrivals trend in Consumption Centers**

Note: The above graph is made on data collected by Agriwatch through private sources because Agmarknet data are not consistent and lots of gaps in reporting.

#### **Potato Fundamentals:**

- According to trade sources in West Bengal traders are expecting that prices may remain low this year due to higher production in major producing regions.
- West Bengal traders are expecting lower demand from Orissa which is major supplying centre for West Bengal due to higher production in Orissa.
- In Bangalore, potato is arriving in market from Indore, Hyderabad and local region. Local region potato is contributing approximately 45% to total arrival.
- In Delhi, Potato is arriving in market from U.P, Punjab and Haryana. Wholesale and retail prices are trading around Rs 638 and Rs 1400/ quintal respectively.