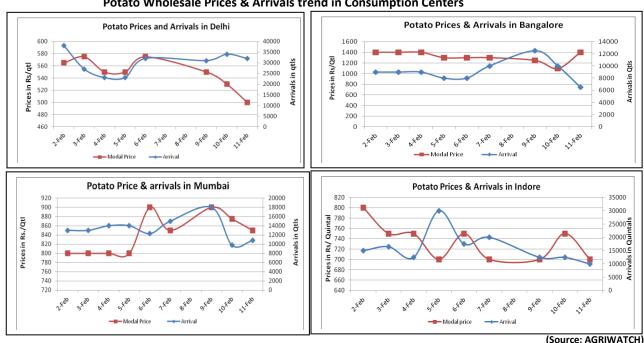

#### Potato Wholesale Prices & Arrivals trend in Consumption Centers

Note: The above graph is made on data collected by Agriwatch through private sources because Agmarknet data are not consistent and lots of gaps in

## **Potato Fundamentals:**

- Weak sentiment witnessed in Potato major domestic market on Wednesday.
- In Delhi, Potato is arriving in market from U.P., Punjab and Haryana. Wholesale and retail prices are trading around Rs 638/qtl and Rs 1400/ quintal respectively.
- According to trade sources in West Bengal traders are expecting that prices may remain low this year due to higher production in major producing regions.
- West Bengal traders are expecting lower demand from Orissa which is major supplying centre for West Bengal due to higher production in Orissa.
- In Bangalore, potato is arriving in market from Indore, Hyderabad and local region. Local region potato is contributing approximately 45% to total arrival.