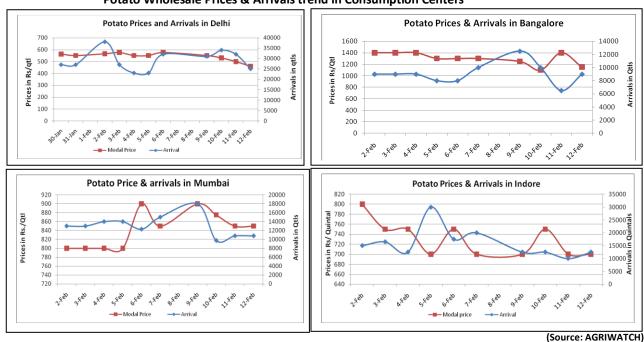

# **Potato Wholesale Prices & Arrivals trend in Consumption Centers**

Note: The above graph is made on data collected by Agriwatch through private sources because Agmarknet data are not consistent and lots of gaps in reporting.

### **Potato Fundamentals:**

- In Delhi, Potato is arriving in market from U.P, Punjab and Haryana. Wholesale and retail prices are trading around Rs 638/qtl and Rs 1400/ quintal respectively.
- According to trade sources in West Bengal traders are expecting that prices may remain low this year due to higher production in major producing regions.
- West Bengal traders are expecting lower demand from Orissa which is major supplying centre for West Bengal due to higher production in Orissa.
- In Bangalore, potato is arriving in market from Indore, Hyderabad and local region. Local region potato is contributing approximately 45% to total arrival.