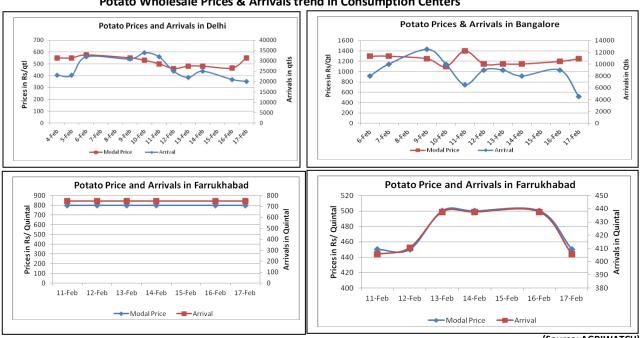

#### Potato Wholesale Prices & Arrivals trend in Consumption Centers

Note: The above graph is made on data collected by Agriwatch through private sources because Agmarknet data are not consistent and lots of gaps in reporting.

### Potato Prices & Arrivals in major Mandis as on 17.Feb.2015

| Mandis          | Khandauli | Farrukhabad | Kanpur  | Indore | Bangalore | Tarkeshwar(W.B) | Burdwan (W.B) |
|-----------------|-----------|-------------|---------|--------|-----------|-----------------|---------------|
| Price (Rs./Qtl) | 700-800   | 361-450     | 450-650 | Closed | 1200-1300 | 540             | 500           |
| Arrivals (Qtl)  | 2700      | 40000       | 12000   | Closed | 4500      | -               | -             |

### Potato Prices & Arrivals in major Mandis as on 16.Feb.2015

|                 |           | •           |         |         |           |                 |              |
|-----------------|-----------|-------------|---------|---------|-----------|-----------------|--------------|
| Mandis          | Khandauli | Farrukhabad | Kanpur  | Indore  | Bangalore | Tarkeshwar(W.B) | Burdwan (W.B |
| Price (Rs./Qtl) | 700-800   | 375-500     | 400-650 | 700-900 | 1100-1300 | 540             | 500          |
| Arrivals (Qtl)  | 2700      | 25000       | 16000   | 12500   | 9000      | -               | -            |

(Source: Agriwatch)