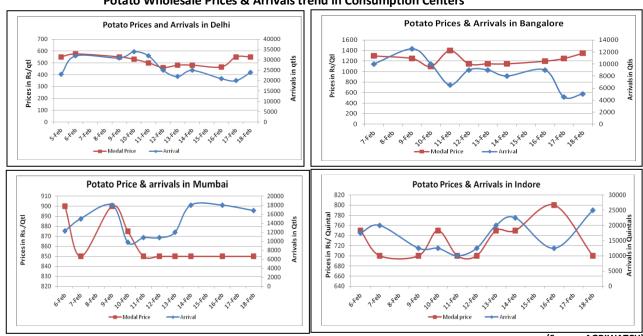

### **Potato Wholesale Prices & Arrivals trend in Consumption Centers**

Note: The above graph is made on data collected by Agriwatch through private sources because Agmarknet data are not consistent and lots of gaps in reporting.