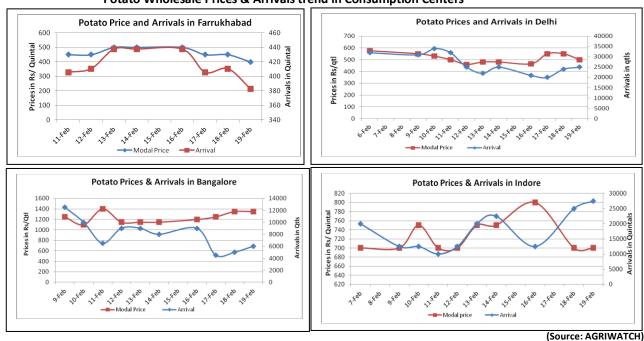

## Potato Wholesale Prices & Arrivals trend in Consumption Centers

Note: The above graph is made on data collected by Agriwatch through private sources because Agmarknet data are not consistent and lots of gaps in reporting.

#### Potato Prices & Arrivals in major Mandis as on 19.Feb.2015

| Mandis          | Khandauli | Farrukhabad | Kanpur  | Indore  | Bangalore | Tarkeshwar(W.B) | Burdwan (W.B) |
|-----------------|-----------|-------------|---------|---------|-----------|-----------------|---------------|
| Price (Rs./Qtl) | 700-800   | 365-400     | 400-600 | 500-900 | 1200-1500 | 540             | 500           |
| Arrivals (Qtl)  | 2160      | 60000       | 23000   | 27500   | 6000      | -               | -             |

#### Potato Prices & Arrivals in major Mandis as on 18.Feb.2015

| Mandis          | Khandauli | Farrukhabad | Kanpur  | Indore  | Bangalore | Tarkeshwar(W.B) | Burdwan (W.B |
|-----------------|-----------|-------------|---------|---------|-----------|-----------------|--------------|
| Price (Rs./Qtl) | 700-800   | 371-450     | 400-600 | 500-900 | 1300-1400 | 540             | 500          |
| Arrivals (Qtl)  | 2700      | 27000       | 18000   | 25000   | 5000      | -               | -            |