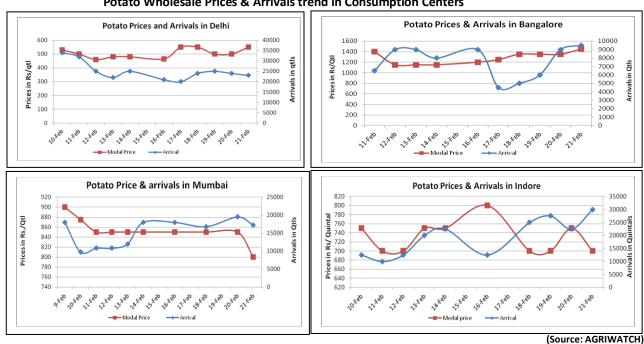

## Potato Wholesale Prices & Arrivals trend in Consumption Centers

Note: The above graph is made on data collected by Agriwatch through private sources because Agmarknet data are not consistent and lots of gaps in reporting.

#### Potato Prices & Arrivals in major Mandis as on 21.Feb.2015

|      | Mandis       | Khandauli | Farrukhabad | Kanpur  | Indore  | Bangalore | Tarkeshwar(W.B) | Burdwan (W.B) |
|------|--------------|-----------|-------------|---------|---------|-----------|-----------------|---------------|
| Pric | ce (Rs./Qtl) | 700-800   | 331-400     | 400-600 | 500-900 | 1400-1500 | Closed          | Closed        |
| Arr  | rivals (Qtl) | 1800      | 40000       | 24000   | 30000   | 9500      | Closed          | Closed        |

## Potato Prices & Arrivals in major Mandis as on 20.Feb.2015

| Mandis          | Khandauli | Farrukhabad | Kanpur  | Indore   | Bangalore | Tarkeshwar(W.B) | Burdwan (W.B |
|-----------------|-----------|-------------|---------|----------|-----------|-----------------|--------------|
|                 |           |             |         |          | - 0       | ` ,             |              |
| Price (Rs./Qtl) | 700-800   | 331-400     | 400-600 | 500-1000 | 1200-1500 | 520             | 480          |
| Arrivals (Qtl)  | 1800      | 40000       | 25000   | 22500    | 9000      | -               | -            |