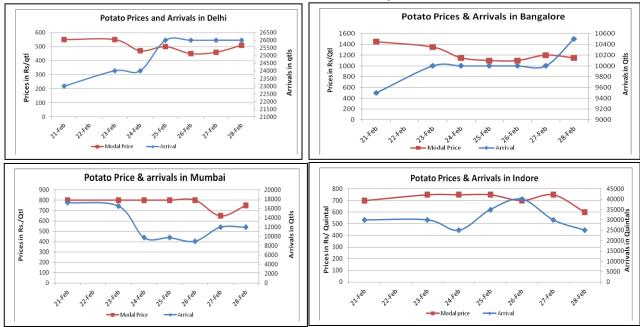

Potato Wholesale Prices & Arrivals trend in Consumption Centers

(Source: AGRIWATCH)

Note: The above graph is made on data collected by Agriwatch through private sources because Agmarknet data are not consistent and lots of gaps in reporting.