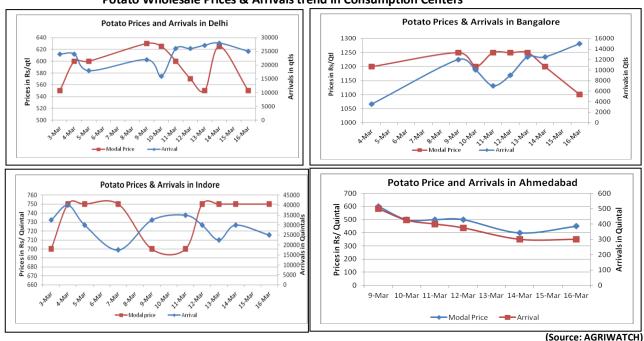

#### Potato Wholesale Prices & Arrivals trend in Consumption Centers

Note: The above graph is made on data collected by Agriwatch through private sources because Agmarknet data are not consistent and lots of gaps in reporting.