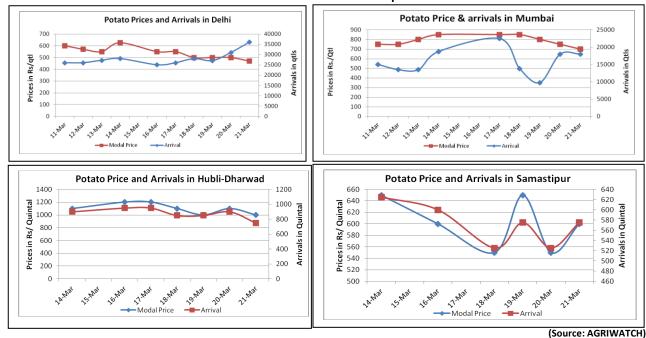

#### Potato Wholesale Prices & Arrivals trend in Consumption Centers

Note: The above graph is made on data collected by Agriwatch through private sources because Agmarknet data are not consistent and lots of gaps in reporting.

(Source: Agriwatch)