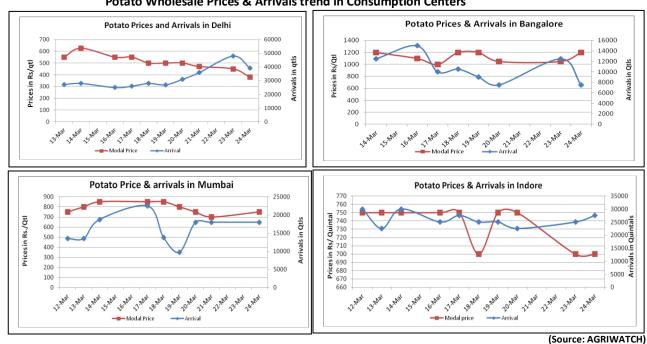

#### Potato Wholesale Prices & Arrivals trend in Consumption Centers

Note: The above graph is made on data collected by Agriwatch through private sources because Agmarknet data are not consistent and lots of gaps in reporting.